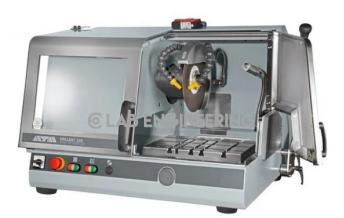

# **Description :**

Cut Off Wheel Machine

## **Technical Specification :**

This cutting machine is composed of main unit, electric control box, cutting room, motor, cooling system, cutting grinding wheel and other parts.

It comes with a cooling system to prevent overheating and burning during the cutting process.

Cutting speed can be set in accordance with the different specimen so as to improve the quality of cutting samples.

It can cut diameter of 80mm within the round workpiece, but also can cut rectangular specimens within the cutting of hight 70mm, depth 100mm.

Also the operator can choose cutting style in manual and automatic.

It is more convenient for user to use because of the large cutting chamber and meanwhile it is s one of the sample preparation equipment of colleges and universities, factories and enterprises for metallographic test.