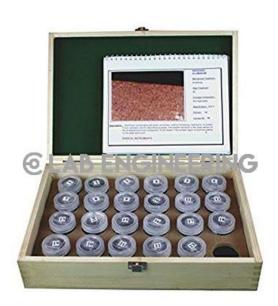

## **Technical Specification:**

Bakelite Mounted Ready Specimen for microscopic Observation.

A set consists of 23 Standard samples which covers the entire range.

Complete information including chemical composition, mechanical treatment, details of heat treatment, type of Etchant with description of Microstructure along with their colored photographs are provided in a booklet. FEATURES:

These sets are supplied in a wooden storing box with silica gel.

Type of Etchant with description of Microstructure along with their colored photographs are provided in a booklet. LIST OF METALLIC MICROSTRUCTURE