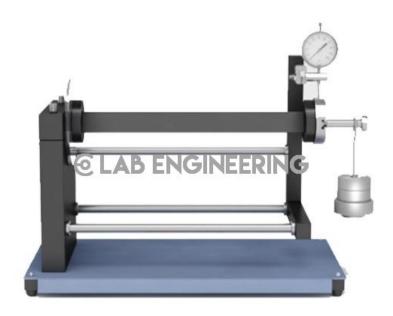

## **Technical Specification:**

Consists of a Stainless steel beam of L type shape with horizontal graduated horizontal arm 75cm and vertical arm of 20cm, with a spring balance of 10 kg capacity to make the horizontal leg horizontal under any load. Complete with one sliding slotted set weight set 100gm to 1 kg.