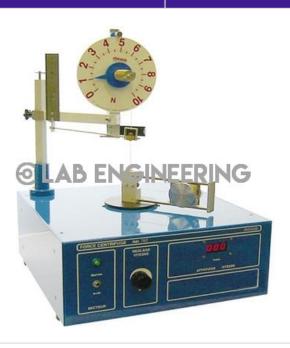

## **Technical Specification:**

The device is composed of a track where a low friction bobbin can run.

By rotating the device with the rotation device, it is possible to read the value of the centrifugal force on the Newton spring scale fixed about the rotation axis.

Measuring the frequency of rotation is required and can be achieved using any of our light gates.

Moreover, it is possible to verify the centrifugal force formula too, knowing the radius.