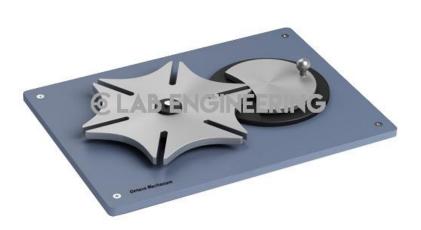

## **Technical Specification:**

It is a commonly used mechanism for producing an intermittent rotary motion from a uniform input speed. As the drive wheel turns it enter the slots of the driven, or star, wheel and the mechanism enter its motion period. As the pin leaves the slot the drive wheel has been indexed and it continues to stay stationary until the pin rotates back around.

The driven member, or star wheel, contains evenly spaced slots into which the roller of the driving crank slides into.