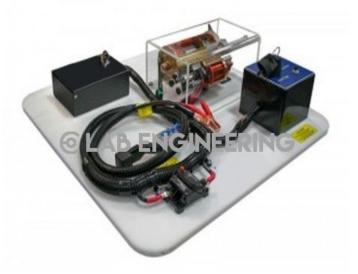

## **Description :**

Cut Model of Self Starting System

#### **Technical Specification :**

The Starting System Trainer allows for the demonstration of a complete starting system using real-world components.

Key areas of the starter have been cutaway to allow visual observation of major components while still being functional.

Requires a 12V battery or jump box to operate.

A starter is a device used to rotate (crank) an internal-combustion engine so as to initiate the engine's operation under its own power.

FEATURES:

Fully functional cutaway starter

Demonstrates starter planetary gear reduction

Allows students to view all internal starter components during live starter operation

Starter is enclosed in Plexiglas to ensure student safety

Ability to test and verify a basic starting circuit

SPECIFICATION:

Starter

Ignition switch

Fault box with 4 faults