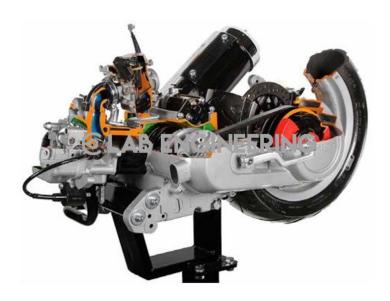

## **Technical Specification:**

The cutaway model is carefully sectioned for training purposes, professionally painted with different colours to better differentiate the various parts, cross-sections, lubricating circuits, fuel system, cooling system etc. Many parts have been chromium-plated and galvanized for a longer life.

The engine will be sectioned to show the internal constructional details.

The working of individual part and accessories like Valves, Pistons, pumps, Crank and Camshaft, etc. will be demonstrated.

This actual cut section engine helps the student to understand about the parts and the working of the engine very easily.

It is specially made dissectible for demonstration purposes.

The actual cut section engine will be supplied with key card & very interesting literature regarding working. It is provided with Flywheel and it is mounted on a sturdy iron frame.