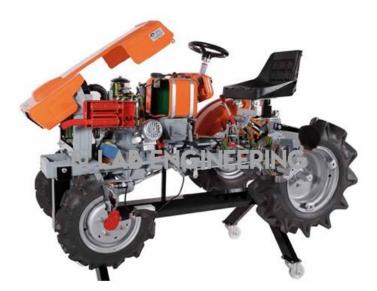

### **Technical Specification :**

The offers actual tractors are cut section to demonstrate the working of internal parts.

In this model the working of tractor is demonstrated with the help of actual parts assembled on an iron frame.

This model helps the student to understand the working of the Tractor very easily.

It is specially made dissectible for demonstration purposes.

This actual cut section model is painted beautifully with different colours combinations.

The model will be supplied with key card & very interesting literature regarding working of the tractor. FEATURES:

It is specially made dissectible for demonstration purposes.

Fine finish

Simple operations

Functional accuracy

SPECIFICATION:

Stand will be powder coated other all the parts will be colored with different colours.

Actual cut sectional model of tractor it consists of following various parts :

Air Intake System Cylinder Block Cylinder Head Crank Case Cooling System

Fuel Supply System

Exhaust Systems Engine/Chassis Drive Oil Pump Clutch: Final Drive/Rear Axle Gear Box Transmission