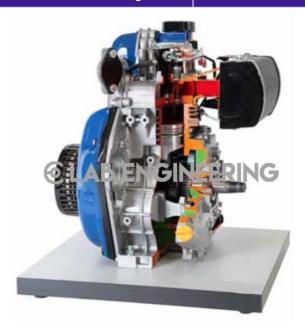

## **Description:**

Cut Model of Single Cylinder Four Stroke Diesel Engine

## **Technical Specification:**

The cutaway model is carefully sectioned for training purposes, professionally painted with different colours to better differentiate the various parts, cross-sections, lubricating circuits, fuel system, cooling system etc. Many parts have been chromium-plated and galvanized for a longer life.

The engine will be sectioned to show the internal constructional details.

The working of individual part and accessories like Valves, Pistons, pumps, Crank and Camshaft, etc. will be demonstrated.

This actual cut section engine helps the student to understand about the parts and the working of the engine very easily.

It is specially made dissectible for demonstration purposes.

It is provided with Flywheel and it is mounted on a sturdy iron frame.

The actual cut section engine will be supplied with key card & very interesting literature regarding working. FEATURES: