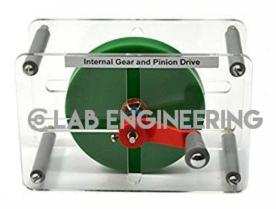

## **Technical Specification:**

The Educational demonstration model shows the fundamentals of how an internal gear and pinion drive.

The system has a hand crank.

Constructed with heavy duty metal and plastic.

Unit is open system to study and sandwiched by two clear plastic plates.

Nice bench top or desktop item.

FEATURES:

Operated: Manually (Through a Crank Handle)

Equipment Layout: On Base

Fine finish

Simple operations

Functional accuracy

SPECIFICATIONS:

Constructed with heavy duty metal and plastic

This demonstration shows the fundamentals of how a internal Gear and Pinion drive works.

Has 2 Dials to show rotation.

Nice bench top or desk top item.

Unit is open system to study and sandwiched by two clear plastic plates.