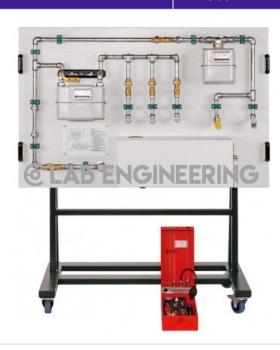

#### **Technical Specification:**

The Gas Charging Trainer Enables the student to study how to empty and evacuate a refrigeration unit with the aid of a vacuum pump.

Then, the unit can be charged with the correct amount of refrigerant.

FEATURES:

Evacuating a refrigeration system

Charging a refrigeration system

SPECIFICATION:

Portable bench top unit

Vacuum pump and filling cylinder

Manometer for intake pressure, delivery pressure and cylinder pressure; vacuum gauge Manometer for intake and delivery pressure with temperature scale for refrigerant R134a

Connections for intake and delivery pressure

Filling cylinder: 1000g R134a

Measuring ranges:

Pressures intake: -1...10 bar

Delivery: -1...30 bar Vacuum: 0...1000 mbar Cylinder: -1...25 ba Required for operation: 230V, 50Hz, 1 phase