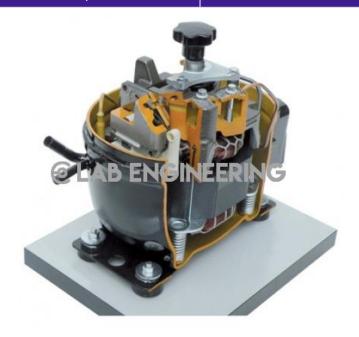

#### **Product Name:**

Cut Section Model of Open Hermetic Compressor

Product Code: RAC0015

#### **Description:**

Cut Section Model of Open Hermetic Compressor

### **Technical Specification:**

The Cut Section Model Of Open Hermetic Compressor model will be made out of original parts.

The model will be suitably sectioned to demonstrate the internal construction details showing the minute information, and working of the same, the model will be suitably painted and mounted on a metal or Mild Steel Sheet base & supplied with key card & very interesting literature regarding working of the same. FEATURES:

This model will be made out of original parts.

The model will be suitably painted and mounted on a metal or wooden base SPECIFICATION:

Kit of a piston compressor

Compressor consisting of piston and cylinder, housing, driving gear, cylinder cover with valves