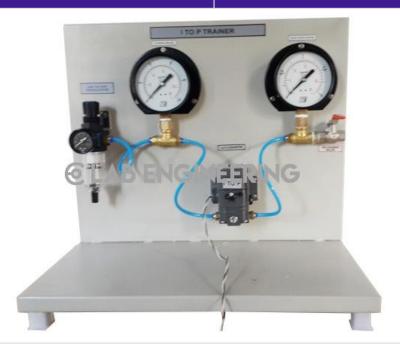

### **Technical Specification:**

The Current to Pressure Trainer.

Two pressure gauges are fitted one at the input side and the other at the output of the current to P converter.

A current source with digital display is provided to excite the current to P converter.

This setup comprises of a I to P converter fitted on a base.

A constant air supply should be provided to the system at 20 PsI Pressure from a standard compressor.

#### SPECIFICATION:

I to P: input 4 to 20mA. Output 3 to 15 PSI Air Pressure Required: 30 to 80 PSI continues.

Pressure Gauge: Bourdon pressure gauge 30 PSI 4"-2 No's

Current Force

Display 3½ digits LED display.