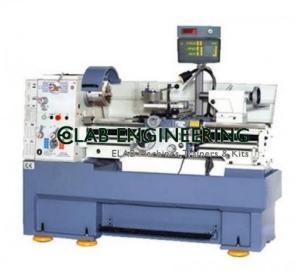

#### Product Name : Wood Working Lathe

Product Code : ELABHTOOLSUK380001

### **Description :**

Wood Working Lathe

### **Technical Specification :**

Motor (induction):3-4HP 120 V Swing over the bed (in): 254mm Working Distance between centers:458 mm Outboard turning :191mm Speed (RPM):5 speed 460, 1100, 1600,2200,3200 Hole(completely through spindle Head stack Taper :MT-2 Tail Stock tapper :MT-2 Over all dimensions (LXWXH) 844.55X279>4X190.5 (331/4X11"x71/2 With all accessories.