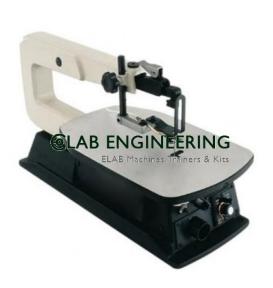

## **Description:**

Scroll Saw

## **Technical Specification:**

Bevel cuts up to 45 degrees to the left and 15 degrees to the right

Tool-free blade change system

Quick adjustment of blade tension thanks to blade tension lever

Sturdy cast iron base for stability and less-vibration cutting

Motor: 230V, 50HZ,850W Blade speed: 1400rev/min

Maximum Cutting Depths: 40mm Maximum Cutting width: 330mm

Table size: 305X190mm Table tilting range: 0-450

Exterior size: 46.5X23.2X31.5CM