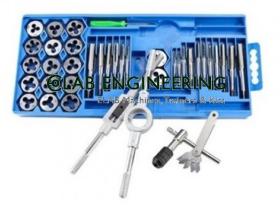

## **Technical Specification :**

Drilling and tapping are integrated, one-step processing, which greatly saves processing steps and time costs, and improves work efficiency.

40 pcs assorted taps and dies set including 17 taps, 17 dies, 1 die stock and 1 tap wrench.

Precision milled taps and dies for cutting r-a-w material or repair existing threads, remove screws and more function.

Adjustable tap wrench is convenient to fit different size taps use.

the professional metric tap wrench and die set is made from durable steel material, long lifespan for use.

Outer diameter and Inner diameter ISO thread form, e.g., 6 mm to 12 mm x 1 mm.

Circular die pattern. Set complete in strong case.