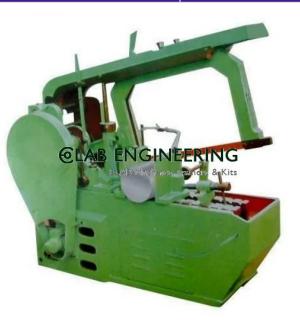

#### Product Name : Power Hack Saw Machine

#### Product Code : ELABHTOOLSUK400005

## **Description :**

Power Hack Saw Machine

## **Technical Specification :**

Cutting capacity: 280(11) Distance strack: 140mm (5 VI0) Main motor rating kw: 5,5-7,5 Blade size :450X3sX 1.76X8.3 mm(18x11/4x11/32in) With all Standard equipment's, five different set tools and accessories Full operational and maintenance manual with soft and hardcopy The supplier Provide Complete Installation at the work place and operational testing The supplier Provide training about (installation, operation and maintenance)