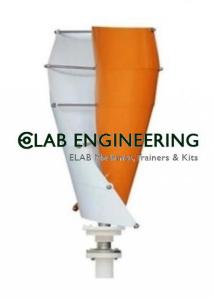

## **Description:**

Vertical Wind Turbine Apparatus

## **Technical Specification:**

This wind turbine is made of lightweight aluminum alloy, titanium alloy, and stainless steel fasteners.

Owning to the advanced maglev technology and the power of super magnets. It starts with low wind speed and works stably. Also, it works more quietly and safely.

When driven by wind, the magnetic induction line was cut by coil, and thus AC is generated.

This wind turbine is not affected by the direction of the wind, which is useful in areas where the wind changes direction frequently and quickly.

Unlike traditional horizontal axis wind turbines, a yaw mechanism is not needed to turn the wind turbine towards the wind.

Phase: Three phase,

Power= 1kw, stress way of blade= resistance,

Rotating Shaft = Vertical