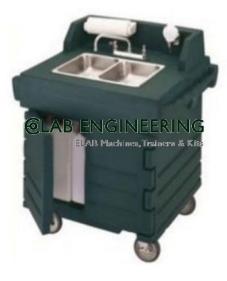

## **Description :**

Supply Bench For Training Panel

### **Technical Specification :**

Supply bench for training panels of HL and ST series and others Mobile support made of welded square tube, powder coated Lockable cabinet Drip tray made of glass-fiber reinforced plastic Inputs: cold and hot water, gas, mains power and high voltage supplies Outputs: 2x 220V, 2x 400V, 1x gas outlet with gas connector. 1x hot water, 1 x cold water, heating feed and return