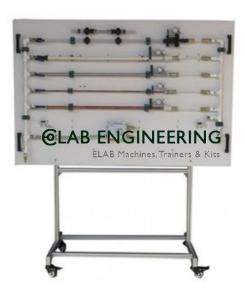

## **© LAB ENGINEERING**

Email:

purchase@elabengineeringequipments.com

Phone: +91-9811375383

**Product Name:** 

Thermal Expansion Trainer Panel

Product Code: ELABHTOOLSUK440002

#### **Description:**

Thermal Expansion Trainer Panel

#### **Technical Specification:**

Training panel for investigating the thermal expansion of different pipe sections

Length of each pipe section 1000mm

Pipe sections can be selected by ball valves

Water connections made using quick action hose couplings

Operation with hot and cold water supplies

Adjustment of the water temperature using mixing battery with thermocouple

Temperature measurement using battery-operated digital thermometer

Force measuring device to determine the expansion force •Pipe section length: 1000mm

Nominal diameters: PVC, PE, Cu: DN15

Cu: DN8 Steel: 1/2"

Mixing battery connection: 1/2"

Force measuring device:

Spring rate per spring: 78N/mm Total spring rate c: 156N/mm