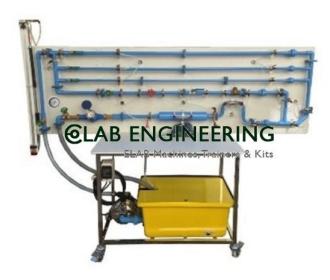

## **Technical Specification:**

This is a self-contained unit for studying the friction loss in pipes, pipe fittings and valves at various flow rates. The unit consists of a pump, a storage tank and a water proof panel on which all friction loss components are arranged.

The loss is measured by differential pressure using manometer and differential pressure gauge.

Pressure tapping is by small ball valves with quick connection.

Portable training panel for investigations on pipes

4 pipe section of the same lengths and different materials as measured objects

Pipe sections can be selected via ball valves

Flow rate can be adjusted via manual valves

Pressure measurement with annular chambers

Pressure measurement with digital differential pressure manometer, battery-operated

Flow rate measurement using Rota meter

Water connections made using quick action hose couplings

Differential pressure unit with bleeder

measuring range: 0..1000mbar supply: 9V, battery-operated

Rota meter: measuring range: 150...1600ltr/h Pipe sections: measured length: 1000mm

Pipe section 1: acrylic 20x1.5mm

Pipe section 2: steel 1/2"

Pipe section 3: copper 18x1mm Pipe section 4: copper 15x1mm