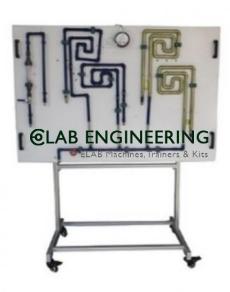

## **Technical Specification:**

Training panel for investigating the pressure losses in pipe fittings such as elbows and bends 4 different measuring sections, measured length of each section 2300mm, 10 elbows/bends

Pressure measurement with annular chambers with electronic differential pressure gauge

Flow rate measurement with Rota meter

Hose connections made using quick action coupling

Water feed via pressure reducer

Cold water connection

Differential pressure gauge with bleed

measuring range: 0...2000mbar supply: 9V, battery-operated

Rota meter: measuring range 150...1600ltr/h Outlet pressure at pressure reducer: 0.5...2bar Pipe sections: measured length: 2300mm Pipe section 1: steel, 1/2", 90° elbow

Pipe section 3: copper 18x1mm, 90° elbow Pipe section 4: copper 18x1mm, 90° bend

Pipe section 2: steel, 1/2", 90° bend