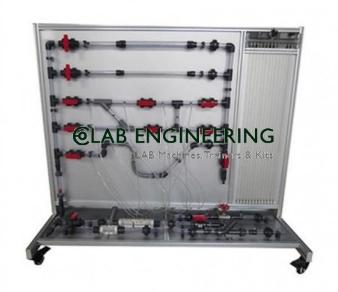

## **Technical Specification:**

Panel for the demonstration and visualization of friction loss Investigation of the friction loss in pipe constrictions, elbows, bends, fittings

13-tube manometer

Circulating pump, 3 stages, max. 60W

13-tube manometer 1600mmWC

Flow rate measuring range: 0...1000ltr/h Supply tank: . 5ltr Circulating pump:

Max. flow rate: 60ltr/min,

Max. head 4m