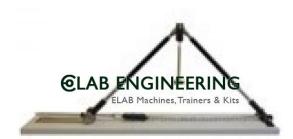

#### **Technical Specification :**

The basic roof truss consists of two rafters or struts and a restraining tie. Both rafters are pivoted at their apex. The other end of one of the rafters is pivoted to a free standing base, whilst the remaining rafter end runs on ball bearings along a track.

When a load is hung from the apex, the free end of the rafter moves sideways, restrained by a spring balance tie.

Both rafters also include spring balances so that all internal loads can be directly measured. Table-top experiment for resolving forces and analysing their distribution in simple frameworks Number of nodes and members: 3