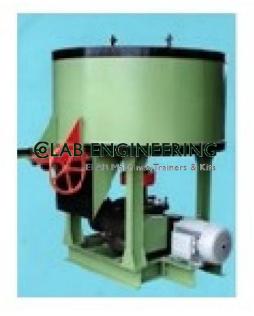

# **Description :**

Sand Mix Muller Machine

### **Technical Specification :**

Sand mixers are designed to mix the sand and other coarse aggregates.

The green sand mixed in this mixer improves the finish and strength.

The attrition is exerted by the pressure of the cast iron rollers.

The mix Muller is easy to maintain and remains strong for a considerable period, the control and the consistency of the system is maintained in our mixers and the performance of the mixer would be maximum as it is energy efficient and versatile

Suitable for Green Sand, capacity: 75 Kg to 1000 Kg Material: Mild Steel Voltage: 440v Pan diameter: 3.5-5ft, Rating motor, HP: 7.5-15.