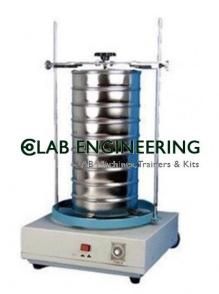

## **Description :**

Sieve Shaker Machine

### **Technical Specification :**

The analytical sieve shakers of the are used in research & development, quality control of raw materials, interim and finished products as well as in production monitoring.

The controllable electromagnetic drive offers an optimal adaption for every product.

Sharp fractions are obtained even after very short sieving times.

Mechanism: Consists of Sieving mechanism, to accommodate 10 nos. of sieves of 200mm Dia. & 35mm Ht Supply specifications to adapt equipment accordingly (Default: 230v AC, 50/60Hz).

Set of sieves 200 mm. Dia& 35 mm. Height of each standard sieve.

Sieve set consists of sieves with ISS No. in microns 1700, 850, 600, 425, 300, 212, 150, 125, 106, 75, 53 with lid & receiving pan

Width/ depth/ height, mm 470\*330\*630