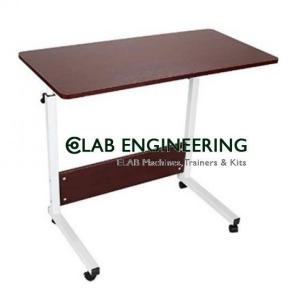

## **Technical Specification:**

DESKTOP:Single-piece table top provides smooth surface perfect for drawing, writing and drafting. Designed to fit nearly any laptop, tablet or portable computer.

ADJUSTABLE HEIGHT: Lift or lower the desk from 21 to 29 inches high manually and keep it there with the locking knob.

MOBILE ROLLING DESK: Enjoy smooth-gliding mobility with four caster swivel wheels.

Simply screw wheels in for a portable workspace that stays put when you need it.

Movable and easy to fix it.