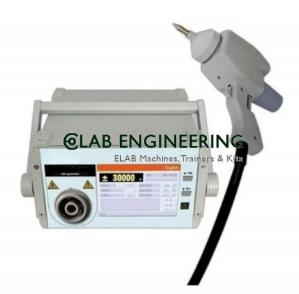

### **Description :**

Electro Discharge Machine-EDM

### **Technical Specification :**

Positive and negative double independent high-voltage power supply design, reliable performance. Built-in IEC test standard level and user self-setting function. Compact structure, small and light, easy to test on site. The anti-interference performance during electrostatic discharge provides a comprehensive and complete solution. Generator capacity: A 40 Generator power consumption, KVA: 3.5 Removal rate max.: mm3 /min 400 Electrode wire, Min.: ?% 0,2 X –Y axis travel, mm: 250-200 Quill stroke,: mm 200 Table dimension: mm 450x280 Electrode holder- to- table distance: mm 200-400 Electrode weight max: kg 30 Work piece weight max: kg 200 Over all dimension: (length \* width \* height) mm. 139\*1480\*2100 Weight kg: 1000.