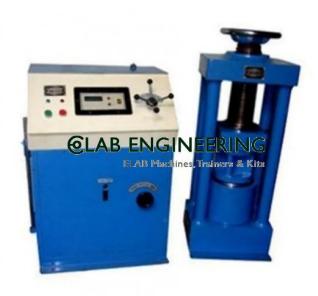

## **Technical Specification:**

This test is used to determine the compressive strength of a concrete cube, which has usually been made from fresh concrete cast in a standard test mould.

The value of compressive strength can then be used to assess whether the batch that the concrete cube represents meets the required compressive strength.

Diameter: 50mm, height: 25mm.

Material: Cast Iron, Aluminium, Copper, Plastic Wood.