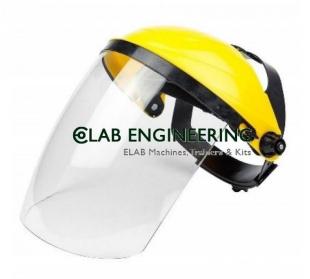

## **Description:**

Clearways Face Shields With Adjustable Headbands

## **Technical Specification:**

Multi-purpose: Full face protection for metal casting, welding, machinery industry, grinding, mining, logging, chemical, paint and other industries

Material: Made of premium polycarbonate with excellent impact resistance, high temperature resistance, acid and alkali resistance, while the vision is clear

Adjustable: You can adjust the distance between the mask and the face to fit in different working conditions. The gear can be adjusted to match different head circumferences

Ventilated Sponge: Thickened sponge provides optimal breathability and sweat absorption. So that you can wear it comfortably for a long time

Full facial and eye protection while operating machine tools, forging, heating and melting of metals.