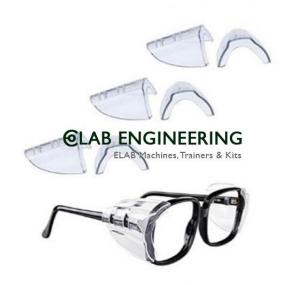

## **Technical Specification:**

Glasses Side Shields: Ergonomic design, perfect for most spectacle frames. Not only can it block wind and sand from entering, but it also has the characteristics of wear resistance, small size and light weight.

The package contains 12 pairs of safety glasses cover, which is enough to meet the needs of different occasions Soft Material: The side shields for glasses are made of anti-UV grade TPU elastomer material, soft texture, environmentally friendly, non-toxic, durable and practical, designed to absorb the energy of impact, provide comfortable protection for glasses safety glasses side shields

Protective Essential: The comfort cushion of eye glasses side shield provides excellent facial fitting. Mount the eyeglasses side shields on both sides of the glasses to prevent splashes from entering the eyes, protect your eyes to injuries from wind blown particulates

Fully adjustable side frames and clear side shields, fitted with replaceable lens.