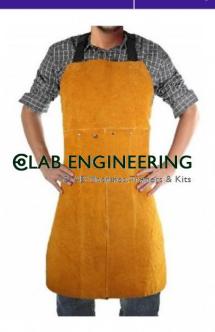

## **Description:**

Heavy Duty Chrome Leather Apron

## **Technical Specification:**

Tools apron, Made of thick split cowhide for durability. And it is wear & flame-resistant for protection from flame and welding spatter. Sewing with strong, heat resistant fireproof thread.

Adjustable harness system to prevent neck pain, and ensure proper fit and weight displacement.Long straps allow for a range of adjustments up to a 68 inch waist. It can even be covered with thick winter clothes, or a fatter person

Pockets with buttons to prevent tools from falling out.

Ideal choice for Men or Women(maker, welder, fabricator, handyman) as a carpenter apron, blacksmiths apron, garage apron, mechanics apron, gardening apron, farrier apron.

For regular use for everything from torch work, metalworking, woodcarving, sanding, plasma cutting, metal art, smelting, this apron is a in any workshop.

Complete with apron ties, suitable for hot metal working, e.g., welding, forging, casting, etc.