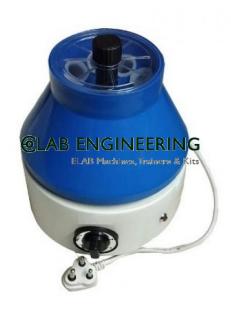

## **Technical Specification:**

The machine is fixed with a base and a rotating element where the mixture is revolved at a high speed. One of the important features of our Laboratory Centrifuge Machine is that it has high tensile strength, which helps it in revolving at a strong force.

Using centrifugal force, the machine is capable of rotating the material of different densities easily. It is capable of separating solid and liquid parts of the and helps in purifying the vaccines. Capacity: 15ml x 8 buckets.