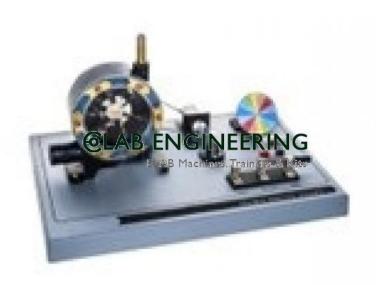

## **Description:**

Educational Hydroelectric Micro Station

## **Technical Specification:**

These are essential as they enable modification of the output of each pipe and selection of the use of one or two pipes.

A turbine equipped with a Turbo wheel consisting of 20 buckets and two injection pipes with manual regulation of the needle openings.

This makes it possible to highlight aspects of the turbine's performance in accordance with changes to the output of the forced pipe and configuration of the injection pipes.

The whole operational part is mounted on a frame equipped with industrial casters.

A porthole window enables observation of the different hydraulic phenomena.

A multi-cellular centrifugal pump. A pipework assembly, flowmeter and pressure sensor enable simulation of the waterfall in the form of a forced pipe.