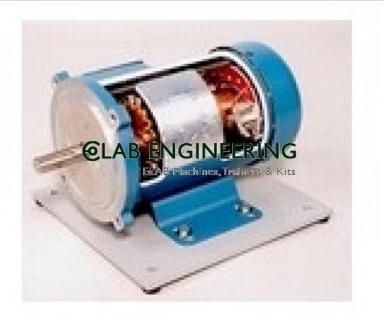

#### Product Name : Cutaway Model of Motors

Product Code : ELAB-ENG-03-0003

### **Description :**

Cutaway Model of Motors

### **Technical Specification :**

Sectioning of an actual industrial electrical component (popular motor brands and models are chosen for industrial relevance, including selections from Leeson, Dayton, GE, Baldor, Marathon, WEG, Siemens, Leeson, and others).

Careful sectioning of full length of the device.

13-gauge, formed-steel, powder-coated mounting baseplate.

Provision for mounting on related DAC Worldwide bench, workstation, and storage products.