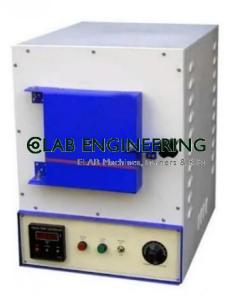

## **Technical Specification:**

Light weight .run around the chamber & controlled by or digital temperature indicator cum controller, the outer body is made of thick mild steel duly painted. The apparatus is complete with pyrometer. Thermo-couple, silver fuse, two neon lights with wire and plug to work on, (with silicone fibre insulation).

Outer and intermittent walls are made of thick P.C.R.C. sheet, duly powder coated.

Very suitable for various purposes like gravimetric analysis for organic substance and measurement of quantity for coal and lime.

With the Micro Processor Based PID Temp. Controller cum Indicator.

By the highly efficient heater installed in the chamber, it heats the materials uniformly.

With this excellent feature, it surely reduces time of temperature climb.

By using the high density ceramic wool as a insulator, it maintains consistent temperature and minimal heat dissipation.