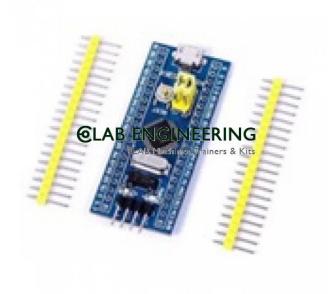

## **Description:**

Development and Educational Board Module

## **Technical Specification:**

The Board lead to all the I/O resources.

Board of MCU-based basic circuits, such as a crystal oscillator circuit, USB interface and USB power management circuits, and so on.

Use the current smart phones of Mirco USB interface, easy to use, USB communication and power supply can be done

Equipped with high quality 1\*40/2.54mm spacing of single rows of pins, ensuring excellent conductive contact. Download with SWD debug interface, which requires a of 3 wires to complete debug a download task.