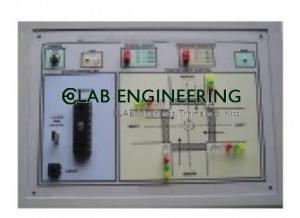

#### **Description:**

Traffic Signal Control

#### **Technical Specification:**

4 Sequence switch/ 4delay switch

Sequence 1: LED Testing Sequence 2: One way traffic Sequence 3 & 4: Two way traffic

Function of LEDs in the trainer.

Green – Start, Red – Stop

Yellow - Warning To Stop

Blue – Pedestrian Multi Color– Free Left

Built in Regulated Power Supply: DC +5V/300 mA.

Power Supply:

Voltage range: AC 100V – 230V. Frequency Range: 50 – 60Hz.

Housing: It is mounted in an elegant ABS Plastic cabinet for better viewing and portability.