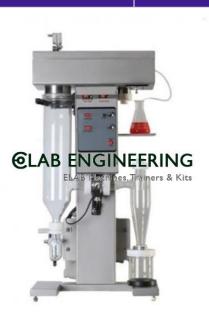

## **Description:**

Laboratory Scale Spray Dryer

## **Technical Specification:**

Individual controller for temperature, vacuum and feed rate using control knobs.

Spray dry with aqueous as well as solvent based solutions.

Compact table top model; enables spray drying trial with even 30 ml samples.

Designed with a SS material & reinforced with flameproof motors, to withstand the effect of acid & solvent spray drying.

Simple to operate and clean, economical and gives quick results.