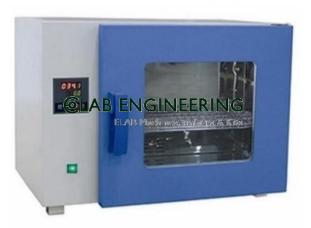

## **© LAB ENGINEERING**

Email:

purchase@elabengineeringequipments.com

Phone: +91-9811375383

**Product Name:** 

Laboratory Constant-Temperature Drying Oven

Product Code: ELAB-ENG-12-0002

## **Description:**

Laboratory Constant-Temperature Drying Oven

## **Technical Specification:**

Laboratory Constant-Temperature Drying Oven 70L capacity External material: cold-rolled steel with anti-bacteria powder coating.

Stainless steel inner chamber, round angle structure, adjustable shelves.

Double-layer glass observation window, adjustable airtight buckle lock.

PID control with LED display

Over-temperature protection.