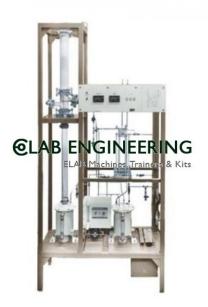

## **Technical Specification:**

Liquid-Liquid Extraction Column with control unit

A glass liquid/liquid extraction column, length 1.2m, diameter 50mm.

Water feed pump with flow control valve, range 0-800ml/min with 30 litre supply and collection tanks.

A metering pump, range 0-250ml/min, is used to feed solvent from the 14 litre stainless steel tank.

A stainless steel distillation column comprising four sieve plates in a glass section, a water cooled condenser, a 1kW 5 litre electrically heated boiler and a stainless steel condensate collection tank, is used for solvent recovery.

All items are mounted in a floor standing welded steel framework.

The unit is controlled from a panel with diagrammatic display of the process with controls at appropriate points on the diagram.

A comprehensive instruction manual is included.