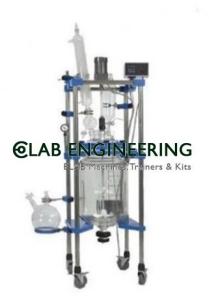

## **Description:**

Jacketed Glass Reactor for Pilot Plant Reactor System 10L capacity

### **Technical Specification:**

Jacketed Glass Reactor for Pilot Plant Reactor System 10L capacity

Propeller Stirrer: Anchor, Pitched Blade, Retreat Curve Impeller and 2-Stage Propeller

Vacuum Gauge: Analog

Vapor Duct Reflux Splitter: Reflux Flask Coil Condenser: Double Coil Condenser

Collection Flask: Receiving Round Bottom Flask

Dropping Funnel: Pressure Equalizing Dropping Funnel Gas release/inlet Valve: Cone with PTFE stopcock Reactor Material: Borosilicate glass, thickness 5-7mm

Glass Reactor: Double Jacketed 10 liter

Necks: 5+1

Motor Power: 120W

Rotation Speed: 50-800rpm

Torque: 162Ncm

Vacuum: -0.096Mpa (-13.92psi) Power Supply: 220V/50Hz

Overall Size LxWxH: 500x500x1200(mm).