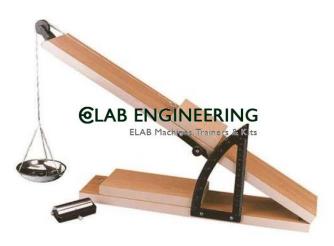

### **Product Name :** Inclined Plane and Friction

Product Code : ELAB-DAC-01-0001

## **Description :**

**Inclined Plane and Friction** 

### **Technical Specification :**

Friction body which can be set up to give 3 different surface options Experiments relating to Hooke's Law, friction and the inclined plane Rail from forming the inclined plane Steel helical spring Supplementary set for experimental unit. Box to house the components.