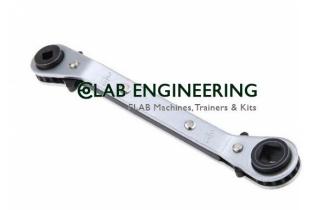

## **Description:**

Ratchet Wrench

## **Technical Specification:**

Ratchet wrench

For us on air-conditioningsy+C6:C35stems

The refrigeration wrench made of steel, good quality and stand up to hard use in the field.

Quick-flip reversing lever for quick reverse ratcheting action. Sockets are clearly marked with hex sizes.

Fitment: Ratcheting Valve Wrench for installing or servicing heating, air conditioning or refrigeration units and Freezers, Commercial and Residential Air Conditioners..

Easy To Use: The ease of use are well suited to work comfortably everywhere. Works well for Beam-Clamp Installation, Open - Close Acetylene tank, Valve Stem Sockets and Refrigeration Packing Gland Nuts, save your knuckles and your time.

Sizes: 1/4 x 3/8 + 3/16x5/16