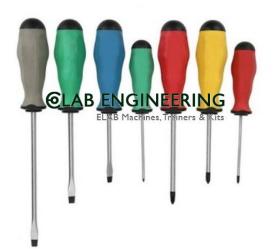

7 pcs mechanic (VDE) screwdriver set

Made of Crv steel

High impact plastic handles

2x plain slot sizes 6 + 8 mm

1x plain slot stubby 6 mm

2x cross slot no. 1 + 2

2x pz type no. 1 + 2

Elab Engineering Equipments Manufacturers