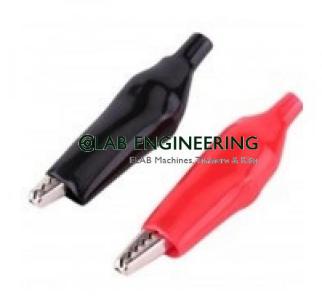

## **Technical Specification:**

Crocodile Clip mostly use in experimental Instrument cors in labs such as Variable DC Power Supply as well as in many DIY projects for temporary connections of power supply or any other required connection. With its Specific Red and Black insulating cover, one can easily manage to make and Break the connections with no polarity conflicts, also avoids the damage or Short circuits.

Color: Red and black