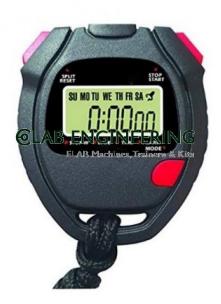

## **Description:**

Digital Stop Watch

## **Technical Specification:**

Type: Digital.

Time Display: Hour, Minute and Seconds. Calendar Display: Day, Date & Month.Alarm.

Press Model Button once, if the stopwatch is on Time Mode, to bring it to Stopwatch mode.

Press Start / Stop Button to start the Stopwatch.

Press Start/Stop button again to stop the Stopwatch.