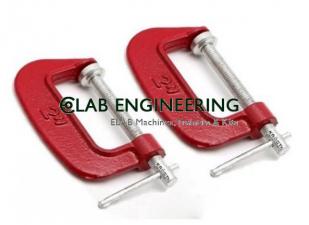

### **Description :**

G Clamp

#### **Technical Specification :**

The c-clamp is made of industrial-grade cast iron with professional heat treatment.

The c-shaped part is covered with red spaying plastic, and the T bar handle is chrome-plated. The well-made clamp is sturdy, rustproof, and durable.

ADJUSTABLE JAW OPENING SIZE: It is easy and quick to adjust the jaw opening size of the c-clamp set. Simply turn the T bar handle clockwise to narrow the jaw opening size and turn the opposite direction to enlarge the size.

T BAR HANDLE DESIGN: The heavy-duty c-clamp is designed with a T bar handle. There are threads on the T bar, which provides large torque and strong clamping force. The swivel pad on the tip increases the contact area and ensures that the clamping force is evenly distributed.

PRACTICAL TOOL: The 2-inch c-clamp is suitable for construction, metalworking, home improvement, general repairing and maintenance, woodworking, etc.

Plated steel with swivel pad screw maximum opening 75mm.