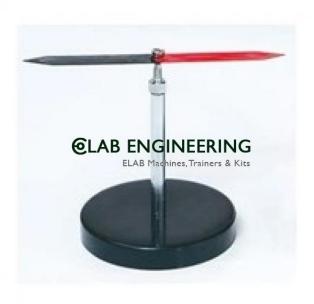

## **Technical Specification:**

For studying magnetic phenomena such as operation of a compass, testing of magnetic poles, finding the direction of electric current etc.

Consists of a magnetised steel needle about 150mm long with brass bearing pivoted on a non-magnetic metal stand.

North pole is marked in red.

The needle when not in use is reversed and kept in main rod for safety.

On stand