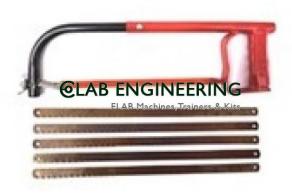

## **Description:**

Hack Saw

## **Technical Specification:**

Hacksaw Frame with Adjustable Steel Handle with 5 Spare Blades

All Round Swinging Blade.

Made from ERW Seamless MS Pipe, Powder Coated to provide sturdy and accurate cutting results.

For Accuracy, Efficiency and Durability.

Adjustable chrome plated tubular frame for 3000 mm blades.

Supplied complete with 300mm HSS blade.